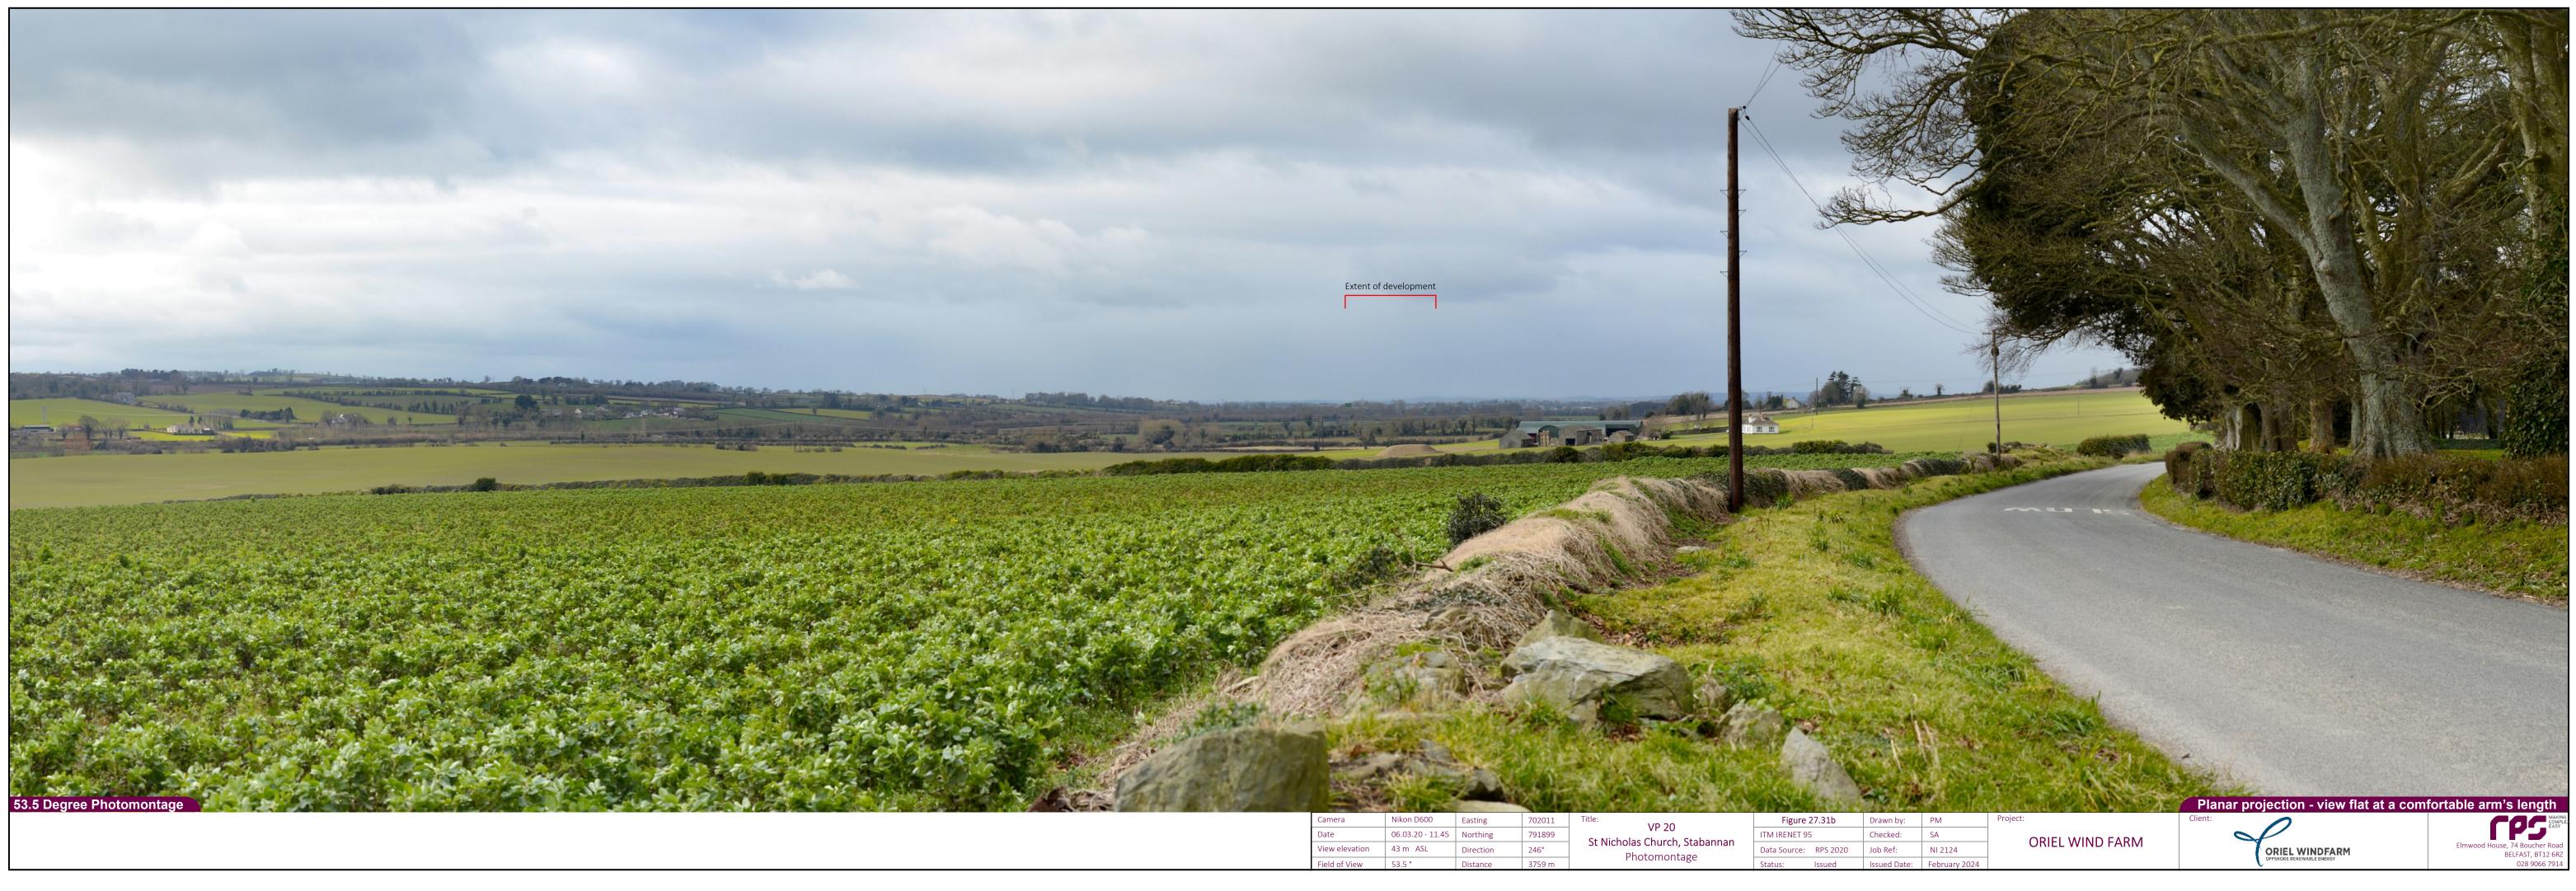

|  | Camera         | Nikon D600       | Easting   | 702011 | Title:<br>VP 20                                 | Figure 27.31b |          | Drawn by:    | PM     |
|--|----------------|------------------|-----------|--------|-------------------------------------------------|---------------|----------|--------------|--------|
|  | Date           | 06.03.20 - 11.45 | Northing  | 791899 | - St Nicholas Church, Stabannan<br>Photomontage | ITM IRENET 95 |          | Checked:     | SA     |
|  | View elevation | 43 m ASL         | Direction | 246°   |                                                 | Data Source:  | RPS 2020 | Job Ref:     | NI 212 |
|  | Field of View  | 53.5 °           | Distance  | 3759 m |                                                 | Status:       | Issued   | Issued Date: | Februa |